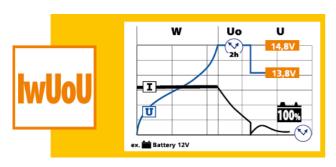

## **BATIUM 15-24**

With UK plug

The **Batium** range controled by **microprocessor** guarantees you the maximum effectiveness and security.

35 → 225 Ah 

Batium is a microprocessor controlled smart charger, that constantly analyses the state of the battery and regulates the charge according to the battery's needs.

**Deeply discharged batteries** that are still in a good state of health (eg: Lights on when the vehicle is stopped) could have a voltage as low as 1V. Batium can **charge from 1 volt,** whereas most chargers cannot.