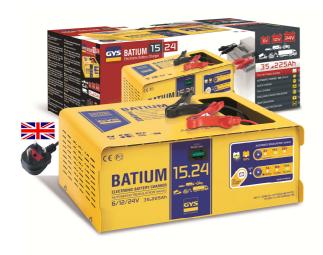

## **Automatic BATTERY CHARGER** with microprocessor

Ref. **024588** 

## **BATIUM 15-24**

With UK plug

The **Batium** range controled by **microprocessor** guarantees you the maximum effectiveness and security.

35 → 225 Ah 

Batium is a microprocessor controlled smart charger, that constantly analyses the state of the battery and regulates the charge according to the battery's needs.