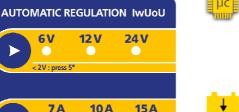

12 V

10 A

75<sub>4</sub>140 Ah

**iii** 35∡95Ah

24 V

15A

110 4225Ah

MADE IN FRANCE