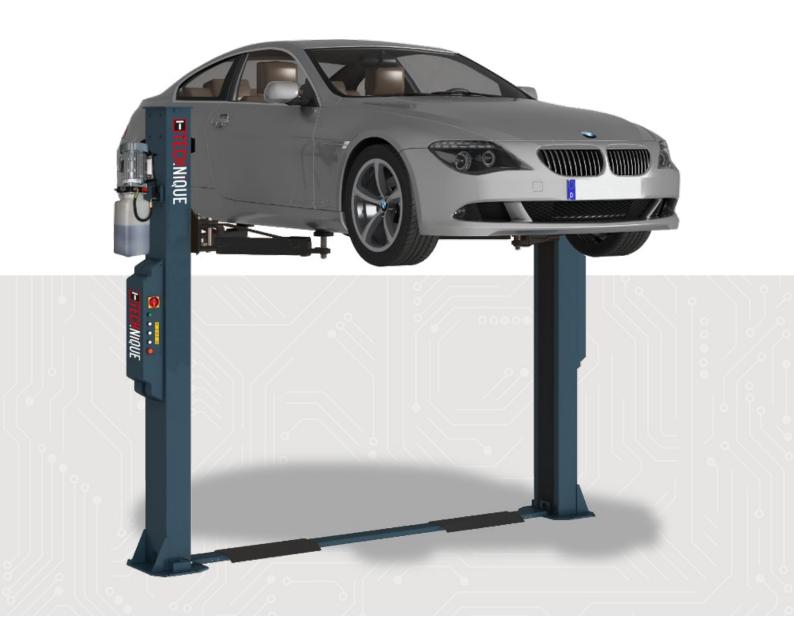

## T1042LP TWO POST LIFT

## T10424LP TWO POST LIFT

The Technique T1042LP features state of the art APS (Accurate Parking System) technology which allows the operator to park the vehicle at any height and lower the vehicle safely and accurately directly from that position. With the unique low profile, heavy duty arm kit, this lift is perfect for performing any type of repair and maintenance.

- Specialist low-profile sports car arm as standard.
- Base plate type for low ceiling workshops.
- ABS control box with rubber gasket sealing.
- Durable cylinders in each column carry with anti-surge valves.
- Arm locks engage and disengage automatically.
- Door protection pads to prevent possible damage when opening doors without caution.
- Pre-fixed hydraulic pressure prevents overloading operation.