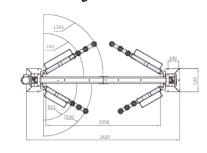

Specialist lowprofile sports arm.

Strong carriage and arm structure.

4 x 100mm **Casting height** adaptor.

Round screw-up lifting pad.

Swing arm lock.

carriage.

| Structure Type          | Semi-Baseplate Semi-Baseplate             |
|-------------------------|-------------------------------------------|
| Locking Release         | Down Button                               |
| Lifting Capacity        | 4200kg                                    |
| Max Lifting Height      | 1900mm                                    |
| Overall Height          | 2825mm                                    |
| Minimum Pad Height      | 74mm (Low Profile.)                       |
| Overall Width           | 3420mm                                    |
| Drive Through Width     | 2558mm                                    |
| Inside Column           | 2830mm                                    |
| 3 Stage Rear Long Arm   | 745mm - 1345mm (Low Profile.)             |
| 3 Stage Front Short Arm | 615mm - 1150mm (Low Profile.)             |
| Lifting Time            | 45s - 60s                                 |
| Motor                   | 2.2kW / 3.5kW                             |
| Power Supply            | Recommended Supply: 240V/415V (1/3 Phase) |