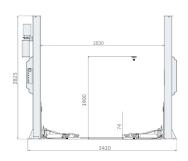

Specialist lowprofile sports arm.

Strong carriage and arm structure.

4 x 100mm **Casting height** adaptor.

Round screw-up lifting pad.

Swing arm lock.

carriage.

| Structure Type          | Semi-Baseplate Semi-Baseplate             |
|-------------------------|-------------------------------------------|
| Locking Release         | Down Button                               |
| Lifting Capacity        | 4200kg                                    |
| Max Lifting Height      | 1900mm                                    |
| Overall Height          | 2825mm                                    |
| Minimum Pad Height      | 74mm (Low Profile.)                       |
| Overall Width           | 3420mm                                    |
| Drive Through Width     | 2558mm                                    |
| Inside Column           | 2830mm                                    |
| 3 Stage Rear Long Arm   | 745mm - 1345mm (Low Profile.)             |
| 3 Stage Front Short Arm | 615mm - 1150mm (Low Profile.)             |
| Lifting Time            | 45s - 60s                                 |
| Motor                   | 2.2kW / 3.5kW                             |
| Power Supply            | Recommended Supply: 240V/415V (1/3 Phase) |