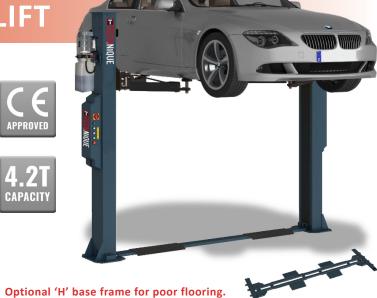

- Specialist low-profile sports car arm as standard.
- Base plate type for low ceiling workshops.
- ABS control box with rubber gasket sealing.
- Durable cylinders in each column carry with anti-surge valves.
- Arm locks engage and disengage automatically.
- Door protection pads to prevent possible damage when opening doors without caution.
- Pre-fixed hydraulic pressure prevents overloading operation.

Specialist lowprofile sports arm.

Strong carriage and arm structure.

4 x 100mm **Casting height** adaptor.

Round screw-up lifting pad.

Swing arm lock.

carriage.

| Structure Type          | Semi-Baseplate Semi-Baseplate             |
|-------------------------|-------------------------------------------|
| Locking Release         | Down Button                               |
| Lifting Capacity        | 4200kg                                    |
| Max Lifting Height      | 1900mm                                    |
| Overall Height          | 2825mm                                    |
| Minimum Pad Height      | 74mm (Low Profile.)                       |
| Overall Width           | 3420mm                                    |
| Drive Through Width     | 2558mm                                    |
| Inside Column           | 2830mm                                    |
| 3 Stage Rear Long Arm   | 745mm - 1345mm (Low Profile.)             |
| 3 Stage Front Short Arm | 615mm - 1150mm (Low Profile.)             |
| Lifting Time            | 45s - 60s                                 |
| Motor                   | 2.2kW / 3.5kW                             |
| Power Supply            | Recommended Supply: 240V/415V (1/3 Phase) |