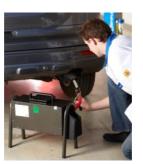

#### **SMOKE METER**

#### **TECHNICAL SPECIFICATION:**

- Portable cell.
- Light and robust.
- Wireless connection (Bluetooth).
- Opacity analysis function, display of the opacity curve.
- Auto adjustment to zero value.
- Auto-calibration per test, eliminates the need for filters.
- Fast pass program.