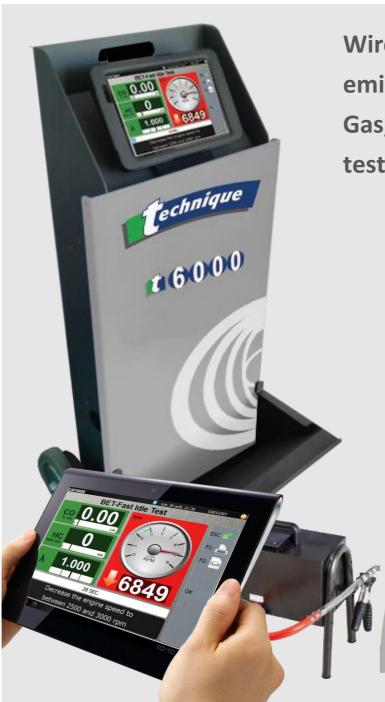

# **T6000 Series**

# **Emissions Testing**

Wireless, mobile and affordable emissions testing platform for Gas, Diesel and Combined MOT testing.

- 8" Wireless tablet.
- Wireless RPM & temperature device.
- Wireless diesel smoke head.
- Mobile trolley with storage.
- Compact design.
- Wireless A4 printer.
- On-line assistance.
- Secure data protocol: OTC Lan, GIEGLAN.
- Fast UK MOT test routines.
- OIML R99 Class 0, ISO 3930 & BAR97.
- Emissions diagnostic program.
- 6 months calibration included.
- 2 year parts and labour warranty.
- Delivery, installation and training.

#### **GAS ANALYSER**

## **STANDARD FEATURES:**

8" tablet with rubber protection.

Mobile trolley with storage.

Wireless transmission smoke meter.

Wireless printer.

Wireless transmission RPM & temp probes.